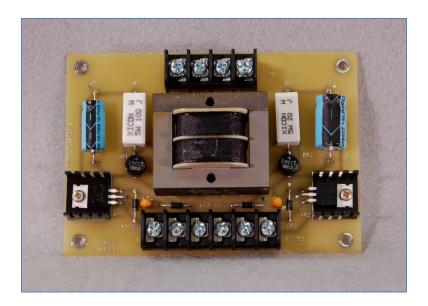

## JFM PART DATA SHEET

**P/N: 9879109004** Date: 30 October 2015

**Document type:** √New - □ Revision **ESD:** No

Schedule B: 8542.90.0000 Hazardous: No

ECCN: EAR99

Description: Dual 5V Supply Circuit Board Product(s) used on: Many products

**Type:** □ Standard Part - □ Special Part - ✓ JFM Custom Assembly

Manufacturer: JFM Engineering

Notes: None

**Certification:** This item is certified to meet all requirements for parts and assemblies as used in the