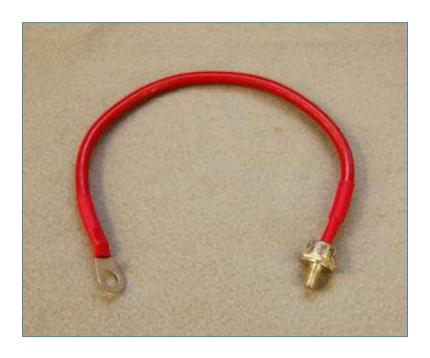

## JFM PART DATA SHEET

P/N: 9811960462

DATE: 3 February 2016

**TYPE:** ✓ New - □ Revision

**Description:** Discharge Diode Assembly

**Product(s) used on:** Superseders

**Type:** □ Standard Part - □ Special Part - ✓ JFM Custom Assembly

**Manufacturer:** Vishay (semiconductor only) **Notes:** Assembled by JFM Engineering

**Certification:** This item is certified to meet all requirements for parts and assemblies as used in the

manufacture of equipment at JFM Engineering.