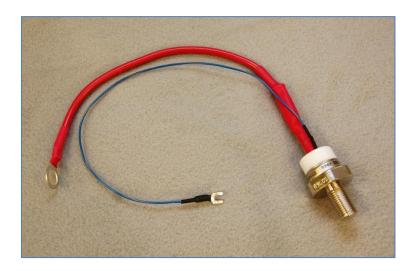

## JFM PART DATA SHEET

P/N: 9811960461

**DATE**: 11 September 2015 **TYPE**: ✓ New - □ Revision

**Description:** SCR

**Product(s) used on:** Superseders

**Type:** □ Standard Part - □ Special Part - ✓ JFM Custom Assembly

**Manufacturer:** Vishay (semiconductor only) **Notes:** Assembled by JFM Engineering

**Certification:** This item is certified to meet all requirements for parts and assemblies as used in the

manufacture of equipment at JFM Engineering.