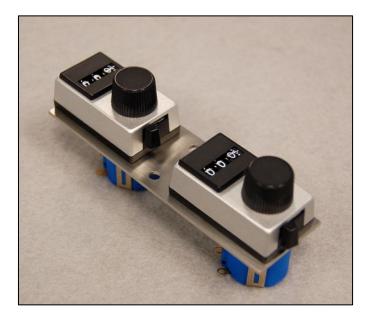

## JFM PART DATA SHEET

P/N: 9811960210Date: 28 July 2016Document type: □New - √ RevisionESD: NoSchedule B: 8536.50.9020Hazardous: NoDescription: Current Selectors Plate AssemblyProduct(s) used on: Superseder III, SuperCharger60, MasterCharger LX, and prior modelsType: □ Standard Part - □ Special Part - ✓ JFM Custom AssemblyManufacturer: JFM EngineeringNotes: To replace the 10 Turn Dial (Bourns CT26) that is no longer available<br/>The assembly includes two 10K, 10 turn Potentiometers, two Dials and a mounting plateCertification: This item is certified to meet all requirements for parts and assemblies as used in the<br/>manufacture of equipment at JFM Engineering.