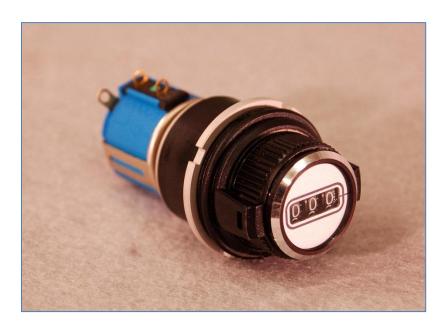

## JFM PART DATA SHEET

P/N: 4755101031

**DATE:** 10 September 2015 **TYPE:** ✓ New - □ Revision

**Description:** Current Selector (10 turn, 10K)

Product(s) used on: Superseders

**Type:** □ Standard Part - ✓ Special Part - □ JFM Custom Assembly

Manufacturer: Bourns

Notes: Assembled by JFM Engineering

**Certification:** This item is certified to meet all requirements for parts and assemblies as used in the

manufacture of equipment at JFM Engineering.