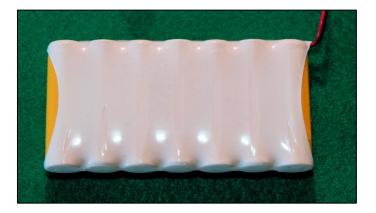

## JFM PART DATA SHEET

P/N: 391207R750Date: 6 July 2016Document type: √New - □ RevisionESD: NoSchedule B: 8507.30.000Hazardous: No (UN2800)Description: Battery, 8.4V, 750MA, NiCDProduct(s) used on: Intelligent Charger-AnalyzersType: □ Standard Part - ✓ Special Part - □ JFM Custom AssemblyManufacturer: Custom SourceNotes: NoneCertification: This item is certified to meet all requirements for parts and assemblies as used in the manufacture of equipment at JFM Engineering.