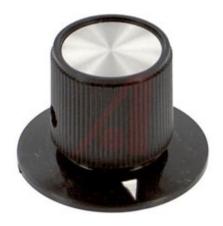

## JFM PART DATA SHEET

**P/N: 242111PR41** Date: 30 October 2015

**Document type:** √New - □ Revision **ESD:** No

Schedule B: 9033.00.0000 Hazardous: No

ECCN: EAR99

**Description:** Knob, with pointer **Product(s) used on:** Many products

**Type:** ✓ Standard Part - □ Special Part - □ JFM Custom Assembly

Manufacturer: EHC

Notes: None

**Certification:** This item is certified to meet all requirements for parts and assemblies as used in the

manufacture of equipment at JFM Engineering.